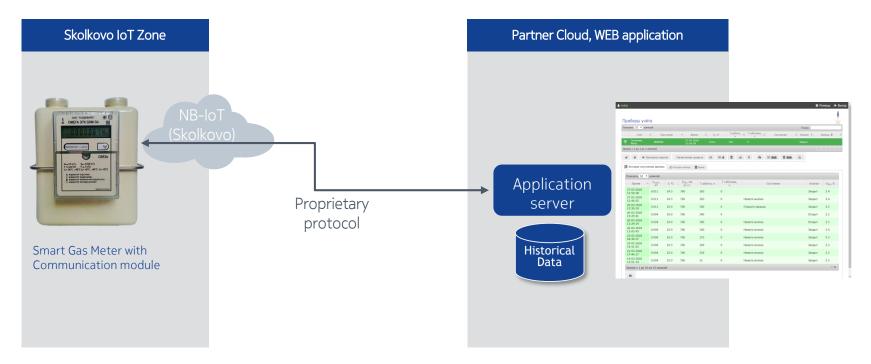

tion team



### R&D ST. PETERSBURG

- 70+ Developers
- Full cycle of telco applications development serving Nokia internal R&D. Support IoT solution development for commercial cases.



### **GDC VORONEZH**



- 500+ Delivery and Support Engineers
- Massive workforce to deploy solutions across Russia and support Platforms and Applications hosted at Nokia for Operators and their customers

### **BELL LABS CONSULTING**



- Business and technical consulting
- Consulting team leveraging on:
- 700+ Innovators across 9 Global sites
- 33000+ Patents
- 8 Nobel Prizes, 8 Marconi International Fellowship Awards, 3 Turing Awards, 3 Kyoto Prizes, 3 Japan Prizes, 2 Grammys, an Emmy, an Oscar



### Use Case 1. Smart Metering

Confidential





# Use Case 2. NB-IoT Gas Metering Stage 1

Confidential





# NOKIA