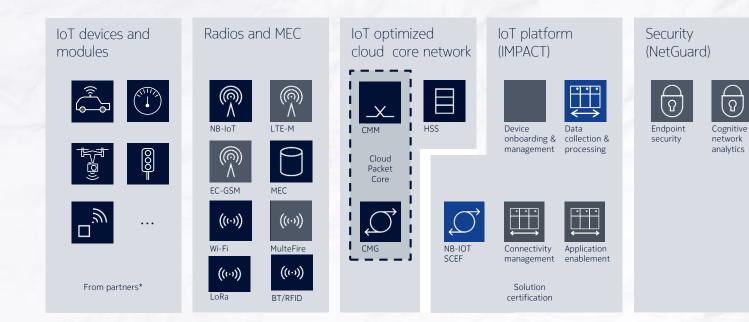

## Nokia IoT offering

### Services

Can be supplied

Available in Skolkovo

Available in Cloud