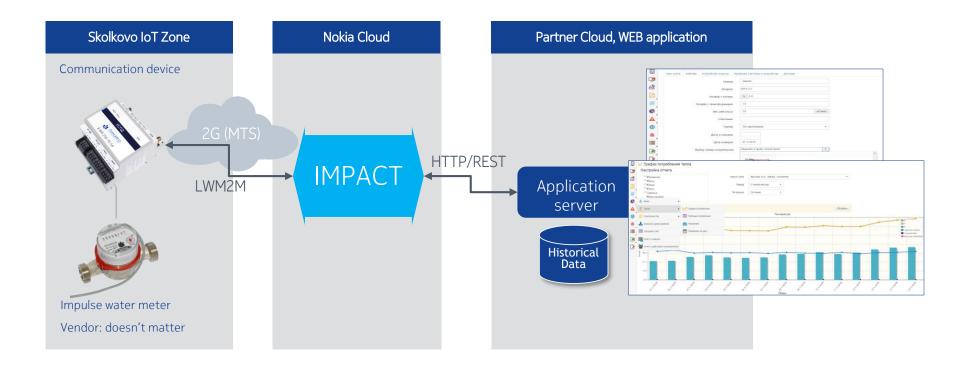

hnical Writers
- IoT Solutions Agile Prototyping
- IoT Incubation team



### R&D ST. PETERSBURG

- 70+ Developers
- Full cycle of telco applications development serving Nokia internal R&D. Support IoT solution development for commercial cases.



### **GDC VORONEZH**



- 500+ Delivery and Support Engineers
- Massive workforce to deploy solutions across Russia and support Platforms and Applications hosted at Nokia for Operators and their customers

### **BELL LABS CONSULTING**



- Business and technical consulting
- Consulting team leveraging on:
- 700+ Innovators across 9 Global sites
- 33000+ Patents
- 8 Nobel Prizes, 8 Marconi International Fellowship Awards, 3 Turing Awards, 3 Kyoto Prizes, 3 Japan Prizes, 2 Grammys, an Emmy, an Oscar



### Use Case 1. Smart Metering

Confidential





# Use Case 2. NB-IoT Gas Metering Stage 1

Confidential





# NOKIA