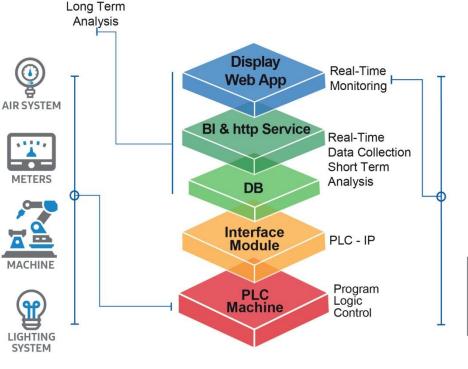

## **Digital Manufacturing**

Monitoring

Machines | Sensors | Energy | Air

Roldsmartfab

- Real-Time Data and Alerts
- Data on touch-screen displays
- Mobile & wearable devices
- OEE
- Big Data Analytics
- Preventive Maintenance

# All the data and factory alerts in real-time and ready-to-use

Real-Time Notification to the Operator

**Timely Problem Solving** 

Instant Feedback to the Manager