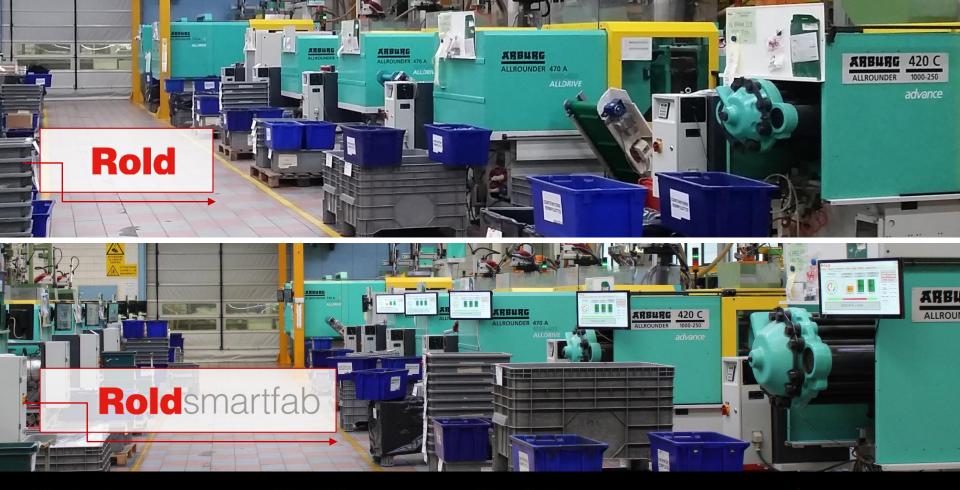

## **Digital Manufacturing**

Monitoring

Machines | Sensors | Energy | Air

Roldsmartfab

- Real-Time Data and Alerts
- Data on touch-screen displays
- Mobile & wearable devices
- OEE
- Big Data Analytics
- Preventive Maintenance

## + 9,6% OEE + 282.000 pcs. Production Increase

Comparison 9 mo. 2017 vs 2016

Roldappliance Roldlighting Roldindustrial

RO

**Moulding Machines** 

### + 4% OEE + 4,8% Availability

Comparison 9 mo. 2017 vs 2016

Digital Transformation benefits @ Rold