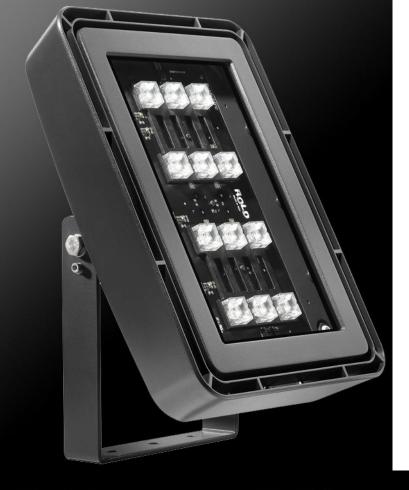

**Rold** appliance

- Washing Machines
- Dryers
- Dishwashers
- Home & Professional Cooking
- Food Preservation

Rold

- LED based, high efficiency Lamps
- Designed and assembled in Italy
- Industrial, Retail, Public spaces, Sport centers
- IoT integration