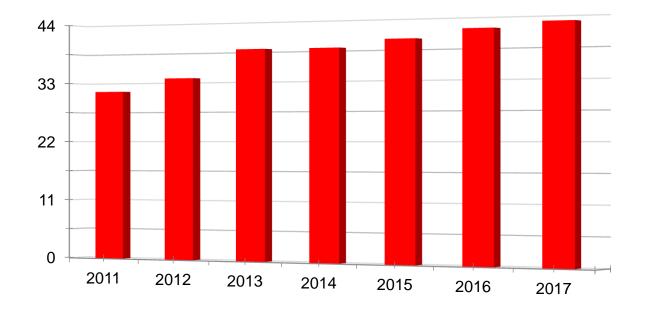

## **Rold** industrial

**Business Units** 

Roldappliance Roldlighting Roldindustrial

ROLD

Total turnover 2017: > 43 M € Over the last 5 years, Rold has reached its best business performances in more than fifty years of company history