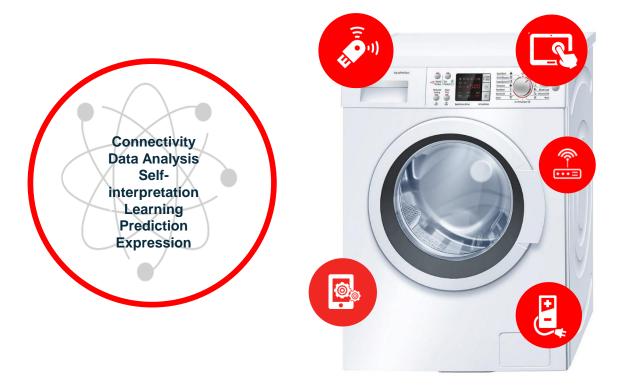

**Rold** appliance

- Washing Machines
- Dryers
- Dishwashers
- Home & Professional Cooking
- Food Preservation

Rold

- LED based, high efficiency Lamps
- Designed and assembled in Italy
- Industrial, Retail, Public spaces, Sport centers
- IoT integration

#### Roldappliance Roldlighting Roldindustrial

X

Rold

- Sensor, Actuators
- Human Machine
  Interface
- Connectivity
- Smart Software
- Battery & Power

Rold