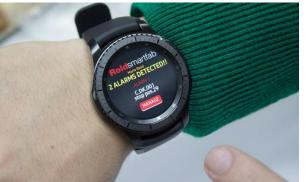

## **Digital Manufacturing**

Monitoring

Machines | Sensors | Energy | Air

Roldsmartfab

- Real-Time Data and Alerts
- Data on touch-screen displays
- Mobile & wearable devices
- OEE
- Big Data Analytics
- Preventive Maintenance

# All the data and factory alerts in real-time and ready-to-use

Real-Time Notification to the Operator

**Timely Problem Solving** 

Instant Feedback to the Manager